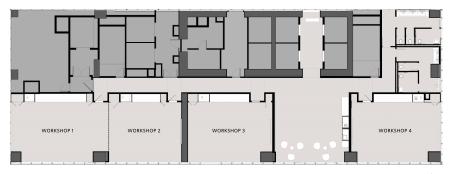

## Location

Miami International Airport - 7.9 Miles / 20 Minutes Miami Beach - 6.8 Miles / 15 Minutes Fort Lauderdale Airport - 28.8 miles / 35 Minutes

Level 39

Level 38

Level 6

| Function<br>Room | Level | Sq Ft | Width  | Length | Ceiling<br>Height | Banquet<br>(rounds of 8 |     | Classroom 3 chairs<br>per 6.5'          | Theater | Crescent<br>(rounds of 6) | U-Shape | Hollow<br>Square | Conference |
|------------------|-------|-------|--------|--------|-------------------|-------------------------|-----|-----------------------------------------|---------|---------------------------|---------|------------------|------------|
| Level 39         |       |       |        |        |                   |                         |     |                                         |         |                           |         |                  |            |
| The Crush        | 39    | 3300  | 55'    | 60'    | 11.7'             | 232                     | 300 | 168                                     | 310     | 174                       | 51      | 66               |            |
| The Crush Foyer  |       |       |        |        |                   | 80                      | 250 |                                         |         |                           |         |                  |            |
| Level 38         |       |       |        |        |                   |                         |     | • • • • • • • • • • • • • • • • • • • • |         |                           |         |                  |            |
| Rise             | 38    | 1600  | 29'    | 55′    | 12.6′             | 120                     | 175 | 90                                      | 196     | 84                        | 45      | 54               | 44         |
| Rise Foyer       | 38    | 348   | 21'-7" | 16′    |                   |                         | 24  |                                         |         |                           |         |                  |            |
| Set              | 38    | 1600  | 29'    | 55′    | 12.6'             | 120                     | 175 | 90                                      | 196     | 84                        | 45      | 54               | 44         |
| Set Foyer        | 38    | 379   | 21'-8" | 15'-9" |                   |                         | 24  |                                         |         |                           |         |                  |            |
| High Noon        | 38    | 840   | 19′    | 44'    | 12.6′             |                         | 14  |                                         |         |                           |         |                  | 14         |
| Level 6          |       |       |        |        |                   |                         |     | • • • • • • • • • • • • • • • • • • • • |         |                           |         |                  |            |
| Workshop 1&2     | 6     | 1525  | 22'    | 61'    | 9.6'              | 80                      | 130 | 60                                      | 130     | 60                        | 45      | 48               | 44         |
| Workshop 1       | 6     | 875   | 22'    | 35'    | 9.6'              | 48                      | 64  | 33                                      | 90      | 36                        | 21      | 30               | 26         |
| Workshop 2       | 6     | 650   | 22'    | 26′    | 9.6'              | 32                      | 48  | 24                                      | 60      | 28                        | 18      | 24               | 20         |
| Workshop 3       | 6     | 630   | 22'    | 30'    | 9.6'              | 40                      | 40  | 30                                      | 70      | 28                        | 21      | 24               | 20         |
| Workshop 4       | 6     | 655   | 22'    | 32'    | 9.6'              |                         | 24  |                                         |         |                           |         |                  | 24         |