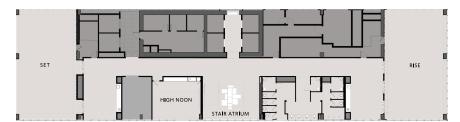

## Location

Miami International Airport - 7.9 Miles / 20 Minutes Miami Beach - 6.8 Miles / 15 Minutes Fort Lauderdale Airport - 28.8 miles / 35 Minutes

Level 39

Level 38

Level 6

| Function<br>Room | Level | Sq Ft | Width  | Length | Ceiling<br>Height | Banquet<br>(rounds of 8 |     | Classroom 3 chairs<br>per 6.5'          | Theater | Crescent<br>(rounds of 6) | U-Shape | Hollow<br>Square | Conference |
|------------------|-------|-------|--------|--------|-------------------|-------------------------|-----|-----------------------------------------|---------|---------------------------|---------|------------------|------------|
| Level 39         |       |       |        |        |                   |                         |     |                                         |         |                           |         |                  |            |
| The Crush        | 39    | 3300  | 55'    | 60'    | 11.7'             | 232                     | 300 | 168                                     | 310     | 174                       | 51      | 66               |            |
| The Crush Foyer  |       |       |        |        |                   | 80                      | 250 |                                         |         |                           |         |                  |            |
| Level 38         |       |       |        |        |                   |                         |     | • • • • • • • • • • • • • • • • • • • • |         |                           |         |                  |            |
| Rise             | 38    | 1600  | 29'    | 55′    | 12.6′             | 120                     | 175 | 90                                      | 196     | 84                        | 45      | 54               | 44         |
| Rise Foyer       | 38    | 348   | 21'-7" | 16′    |                   |                         | 24  |                                         |         |                           |         |                  |            |
| Set              | 38    | 1600  | 29'    | 55′    | 12.6'             | 120                     | 175 | 90                                      | 196     | 84                        | 45      | 54               | 44         |
| Set Foyer        | 38    | 379   | 21'-8" | 15'-9" |                   |                         | 24  |                                         |         |                           |         |                  |            |
| High Noon        | 38    | 840   | 19′    | 44'    | 12.6′             |                         | 14  |                                         |         |                           |         |                  | 14         |
| Level 6          |       |       |        |        |                   |                         |     | • • • • • • • • • • • • • • • • • • • • |         |                           |         |                  |            |
| Workshop 1&2     | 6     | 1525  | 22'    | 61'    | 9.6'              | 80                      | 130 | 60                                      | 130     | 60                        | 45      | 48               | 44         |
| Workshop 1       | 6     | 875   | 22'    | 35'    | 9.6'              | 48                      | 64  | 33                                      | 90      | 36                        | 21      | 30               | 26         |
| Workshop 2       | 6     | 650   | 22'    | 26′    | 9.6'              | 32                      | 48  | 24                                      | 60      | 28                        | 18      | 24               | 20         |
| Workshop 3       | 6     | 630   | 22'    | 30'    | 9.6'              | 40                      | 40  | 30                                      | 70      | 28                        | 21      | 24               | 20         |
| Workshop 4       | 6     | 655   | 22'    | 32'    | 9.6'              |                         | 24  |                                         |         |                           |         |                  | 24         |