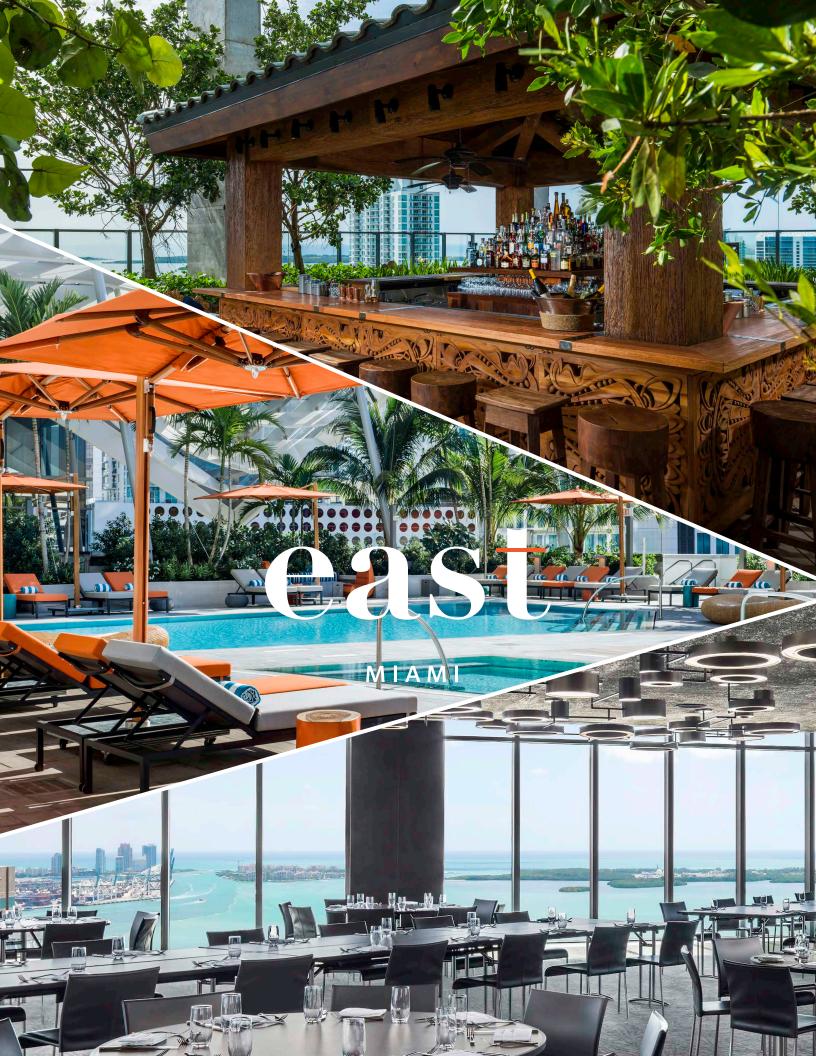

## Meet at EAST

## EAST, Miami

Nestled in the heart of Brickell City Centre, EAST, Miami is Swire Hotels' first North American venture following the openings of EAST in Hong Kong and Beijing. EAST, Miami offers 352 guest rooms to include 97 suites and 20,000 square feet of versatile function rooms and outdoor venues suitable for any type of event. All of our spaces feature floor-to-ceiling windows, complimentary WiFi access and the latest audio-visual equipment and technical support.

## **Brickell City Centre**

A mixed-use development spanning more than 11 acres, Brickell City Centre is where brands and lifestyle meet. The 500,000 square-foot shopping center contains over 100 luxury brands and independent boutiques, a fine dining movie theater, as well as a variety of other culinary and entertainment options.