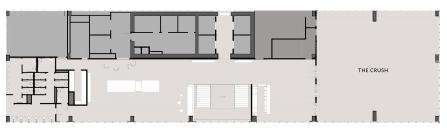

## Location

Miami International Airport - 7.9 Miles / 20 Minutes Miami Beach - 6.8 Miles / 15 Minutes Fort Lauderdale Airport - 28.8 miles / 35 Minutes

Level 39

Level 38

Level 6

| Function<br>Room | Level | Sq Ft | Width  | Length | Ceiling<br>Height | Banquet<br>(rounds of 8 |     | Classroom 3 chairs<br>per 6.5'          | Theater | Crescent<br>(rounds of 6) | U-Shape | Hollow<br>Square | Conference |
|------------------|-------|-------|--------|--------|-------------------|-------------------------|-----|-----------------------------------------|---------|---------------------------|---------|------------------|------------|
| Level 39         |       |       |        |        |                   |                         |     |                                         |         |                           |         |                  |            |
| The Crush        | 39    | 3300  | 55'    | 60'    | 11.7'             | 232                     | 300 | 168                                     | 310     | 174                       | 51      | 66               |            |
| The Crush Foyer  |       |       |        |        |                   | 80                      | 250 |                                         |         |                           |         |                  |            |
| Level 38         |       |       |        |        |                   |                         |     | • • • • • • • • • • • • • • • • • • • • |         |                           |         |                  |            |
| Rise             | 38    | 1600  | 29'    | 55′    | 12.6′             | 120                     | 175 | 90                                      | 196     | 84                        | 45      | 54               | 44         |
| Rise Foyer       | 38    | 348   | 21'-7" | 16′    |                   |                         | 24  |                                         |         |                           |         |                  |            |
| Set              | 38    | 1600  | 29'    | 55′    | 12.6'             | 120                     | 175 | 90                                      | 196     | 84                        | 45      | 54               | 44         |
| Set Foyer        | 38    | 379   | 21'-8" | 15'-9" |                   |                         | 24  |                                         |         |                           |         |                  |            |
| High Noon        | 38    | 840   | 19′    | 44'    | 12.6′             |                         | 14  |                                         |         |                           |         |                  | 14         |
| Level 6          |       |       |        |        |                   |                         |     | • • • • • • • • • • • • • • • • • • • • |         |                           |         |                  |            |
| Workshop 1&2     | 6     | 1525  | 22'    | 61'    | 9.6'              | 80                      | 130 | 60                                      | 130     | 60                        | 45      | 48               | 44         |
| Workshop 1       | 6     | 875   | 22'    | 35'    | 9.6'              | 48                      | 64  | 33                                      | 90      | 36                        | 21      | 30               | 26         |
| Workshop 2       | 6     | 650   | 22'    | 26′    | 9.6'              | 32                      | 48  | 24                                      | 60      | 28                        | 18      | 24               | 20         |
| Workshop 3       | 6     | 630   | 22'    | 30'    | 9.6'              | 40                      | 40  | 30                                      | 70      | 28                        | 21      | 24               | 20         |
| Workshop 4       | 6     | 655   | 22'    | 32'    | 9.6'              |                         | 24  |                                         |         |                           |         |                  | 24         |